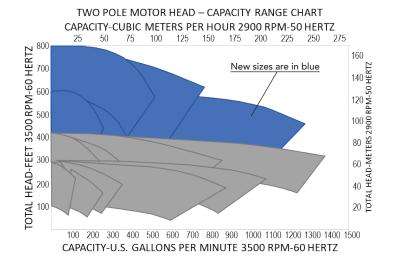

, the new RA sizes will better answer the needs in international markets, with more

selection and more head available at 50Hz.

2x3x8.5 3x4x8.5 4x6x8.5 1.5x3x10 2x3x10 3x4x10 4x6x10 #2 1x2x11.5 1.5x3x11.5 2x3x11.5

3x4x11.5

4x6x11.5

**MODEL** 

**RA3146** 

**SIZES** 

1x3x8.5

1.5x3x8.5

| MODEL<br>RA3186<br>SIZES |  |
|--------------------------|--|
| 4x6x10 #1                |  |
| 1.5x3x13.5               |  |
| 2x3x13.5                 |  |
| 3x4x13.5                 |  |
| 6x8x12.5                 |  |
| 2x4x15.5                 |  |
| 3x4x15.5                 |  |
| 4x6x15.5                 |  |
|                          |  |

MODEL **RA3246 SIZES** 6x8x15.5 8x10x15.5

#### **CONTACT YOUR DEAN DISTRIBUTOR TODAY TO PLACE AN ORDER**

### **RA SERIES HEAD - CAPACITY RANGE CHART**