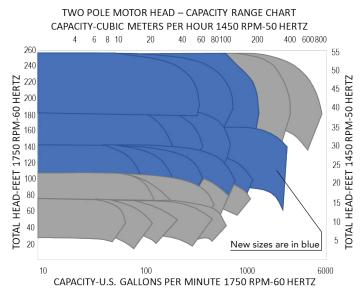

the new RA sizes will better answer the needs in international markets, with more

selection and more head available at 50Hz.

2x3x8.5 3x4x8.5 4x6x8.5 1.5x3x10 2x3x10 3x4x10 4x6x10 #2 1x2x11.5 1.5x3x11.5 2x3x11.5

3x4x11.5

4x6x11.5

**MODEL** 

**RA3146** 

**SIZES** 

1x3x8.5

1.5x3x8.5

| MODEL<br>RA3186<br>SIZES |  |
|--------------------------|--|
| 4x6x10 #1                |  |
| 1.5x3x13.5               |  |
| 2x3x13.5                 |  |
| 3x4x13.5                 |  |
| 6x8x12.5                 |  |
| 2x4x15.5                 |  |
| 3x4x15.5                 |  |
| 4x6x15.5                 |  |
|                          |  |

MODEL **RA3246 SIZES** 6x8x15.5 8x10x15.5

#### **CONTACT YOUR DEAN DISTRIBUTOR TODAY TO PLACE AN ORDER**

### **RA SERIES HEAD - CAPACITY RANGE CHART**