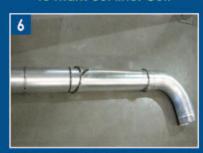

Measure length needed.

Debur cut and slide sleeve (A) over cut end of pipe (B).

Mark standard 5' duct 3-4" shorter than length needed.

Adjust to length.

Use O-ring (comes with sleeve) to mark cut line. Cut.

Clamp ends of assembly and then clamp O-ring to sleeve.

The exclusive adjustability of the fittings makes KB Duct the ONLY clamp-together duct that is infinitely adjustable. All fittings (elbows, branches, reducers... anything with a collar) will accept a cut piece of pipe just the same as a sleeve. To use this feature follow the directions above, but cut the pipe a little longer than needed. Slide the cut pipe into the fitting and clamp the O-ring (must be ordered separately) to the fitting. This feature is especially useful when the distance needed is less than the length of the sleeve (11"). In that instance, even the sleeve alone would be too long.