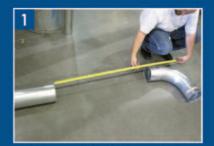

Measure length needed.

Debur cut and slide sleeve (A) over cut end of pipe (B).

Mark standard 5' duct 3-4" shorter than length needed.

Adjust to length.

Use O-ring (comes with sleeve) to mark cut line. Cut.