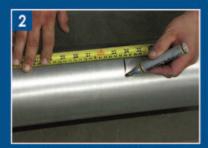

Measure length needed.

Debur cut and slide sleeve (A) over cut end of pipe (B).

Mark standard 5' duct 3-4" shorter than length needed.

Adjust to length.

Use O-ring (comes with sleeve) to mark cut line. Cut.

Clamp ends of assembly and then clamp O-ring to sleeve.

The exclusive adjustability of the fittings makes KB Duct the ONLY clamp-together duct that is infinitely adjustable. All fittings (elbows, branches, reducers... anything with a collar) will accept a cut piece of pipe just the same as a sleeve. To use this feature follow the directions above, but cut the pipe a little longer than needed. Slide the cut pipe into the fitting and clamp the O-ring (must be ordered separately) to the fitting. This feature is especially useful when the distance needed is less than the length of the sleeve (11"). In that instance, even the sleeve alone would be too long.