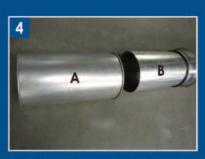

Measure length needed.

Debur cut and slide sleeve (A) over cut end of pipe (B).

Mark standard 5' duct 3-4" shorter than length needed.

Adjust to length.

Use O-ring (comes with sleeve) to mark cut line. Cut.