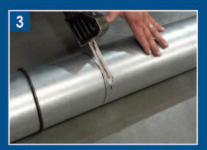

Measure length needed.

Debur cut and slide sleeve (A) over cut end of pipe (B).

Mark standard 5' duct 3-4" shorter than length needed.

Adjust to length.

Use O-ring (comes with sleeve) to mark cut line. Cut.

Clamp ends of assembly and then clamp O-ring to sleeve.

The exclusive adjustability of the fittings makes KB Duct the ONLY clamp-together duct that is infinitely adjustable. All fittings (elbows, branches, reducers... anything with a collar) will accept a cut piece of pipe just the same as a sleeve. To use this feature follow the directions above, but cut the pipe a little longer than needed. Slide the cut pipe into the fitting and clamp the O-ring (must be ordered separately) to the fitting. This feature is especially useful when the distance needed is less than the length of the sleeve (11"). In that instance, even the sleeve alone would be too long.