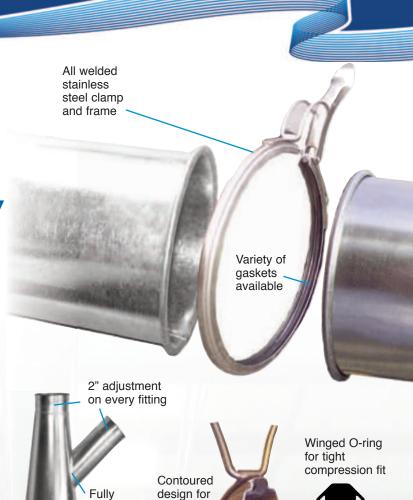

#### Superior clamping

The KB Duct Forever Clamp is designed for quick, secure, repetitive-use

- Heavy duty 'winged' O-ring gasket provides tight compression around the rolled lips\* of the duct
- All welded and stainless steel construction means that the clamp will perform time after time...FOREVER...Guaranteed.

#### Other Features & Benefits

welded

seams

- Fully welded seams: All laterals, branches and "Y" fittings are welded and sealed
- Adjustability within all elbows: 2" of adjustability in all elbows and laterals

superior

clamping

- Custom fabrication: Hoods, transitions, square to round, and more
- 304 and 316 Stainless Steel and galvanized materials of construction up to 10 gauge

\*ALL components required to assemble a dust collection system up to 24" dia. quickly and efficiently are available with the rolled lip. You can even adapt your current system, regardless of the style of duct, to the rolled lip system. Contact us to find out how.