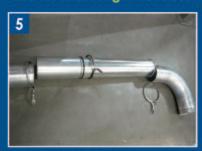

Measure length needed.

Debur cut and slide sleeve (A) over cut end of pipe (B).

Mark standard 5' duct 3-4" shorter than length needed.

Adjust to length.

Use O-ring (comes with sleeve) to mark cut line. Cut.

Clamp ends of assembly and then clamp O-ring to sleeve.

The exclusive adjustability of the fittings makes KB Duct the ONLY clamp-together duct that is infinitely adjustable. All fittings (elbows, branches, reducers... anything with a collar) will accept a cut piece of pipe just the same as a sleeve. To use this feature follow the directions above, but cut the pipe a little longer than needed. Slide the cut pipe into the fitting and clamp the O-ring (must be ordered separately) to the fitting. This feature is especially useful when the distance needed is less than the length of the sleeve (11"). In that instance, even the sleeve alone would be too long.