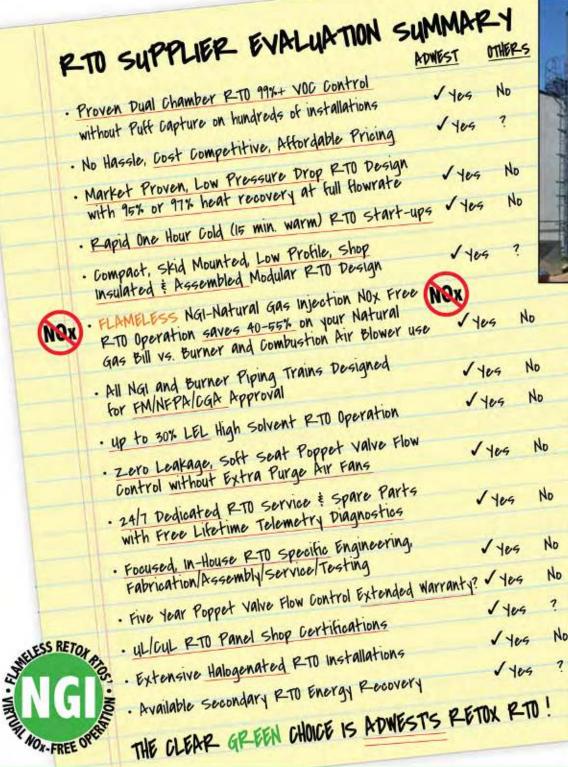

## RETOX RTO SYSTEMS WHAT DO YOU WANT IN YOUR RTO SUPPLIER?

Adwest's high level of RETOX RTO shop assembly and modular design provide rapid indoor or outside installation.

ADWEST'S NGI & FLAMELESS NOx-FREE OPERATION WITH UP TO 97% HEAT RECOVERY & UP TO 99% VOC DRE

### **OVER 800 ADWEST RTOS INSTALLED SINCE 1988** 99% RETOX RTO VOC DRE & FLAMELESS NOx-FREE OPERATION www.adwestusa.com

80,000 SCFM Adwest RTO for Multisource Flexographic Packaging and Printing

А

B

C

D

F

G

H

ł

Stainless 4,000 SCFM RETOX RTO Module For Oil & Gas Amine/Dehydrating VOCs

115,000 SCFM Turnkey RETOX RTO for Wood Cabinet Finishing Paint Shop, 23 Paint Booths

### MAJOR RETOX DUAL CHAMBER **RTO OXIDIZER SYSTEM** COMPONENTS VOCs enter Forced Draft Fan (Induced Draft-Optional) **Pneumatic Poppet Flow Control Valves** G Ceramic Heat Exchange Bed #1 FM/CGA/CSA/NFPA Designed Piping D (Burner used for Cold Startup Only) 20,000 SCFM RETOX RTO E RTO Combustion Chamber (1500° F) Paint Spray/Roll Coating with Shop Installed Internal Insulation and Finishing Ceramic Heat Exchange Bed #2 Exhaust Stack with EPA Test Ports PLC Controls with Remote A DECK **Telemetry Diagnostics** ess RETO **Purified Exhaust** (H<sub>O</sub> Vapor) to Atmosphere OCESS VOG 61,000 SCFM RETOX RTO with Secondary Air-to-Air HX for Styrene/EPS Packaging NOX-FREE OP