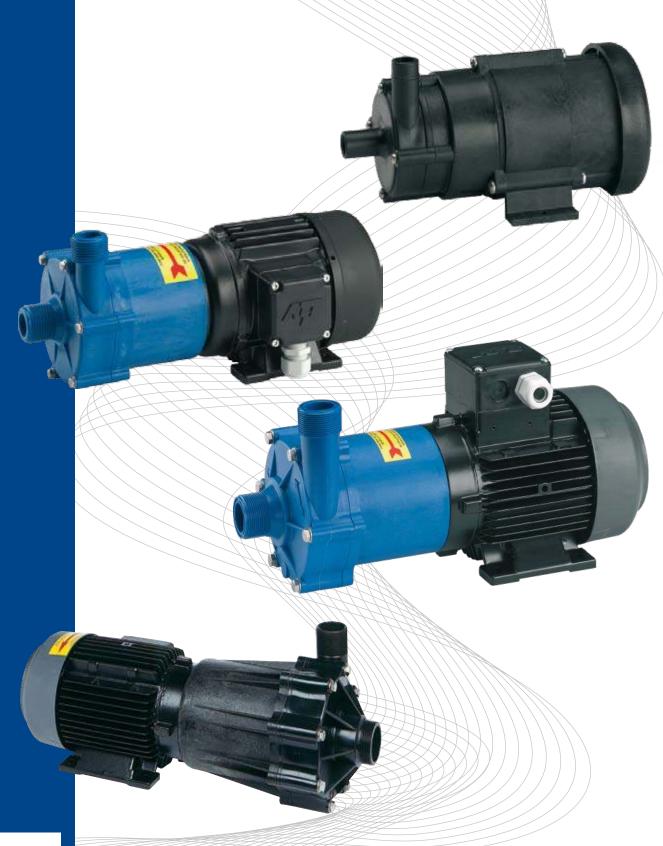

### CECO Mefiag Product Information Magnetic Pumps

One of the distinctive features of this series of Mefiag pumps is their magnetic drive which overcomes disadvantages present in pumps with other drives. The pump impeller is not physically fixed to the drive shaft. Seales are therefore eliminated and this consequently avoids leakage which can occur when mechanical seals become worn. Also the friction at shaft seals is eliminated with a considerable energy saving as result.

Highly corrosive liquids can be safely handled too. With the absence of shaft seals, wear and friction, maintenance work is virtually zero. Furthermore, thanks to the simple pump construction, any replacement of damaged parts can be carried out in a short while without the assisstance of skilled workers. The outer permanent magnet transmits the motion to the inner permanent magnet which is integrated in the impeller. The impeller is equipped with ryton bearings.