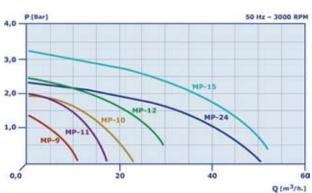

# P[Bar]

**Pump Characteristics** 

MEFIAG magnetic pumps are really universal equipped, they find there succesful applications in many different fields, such as electroplating industry, chemistry, petrochemistry and photography.

Q[m3/h.]

**MP-12**