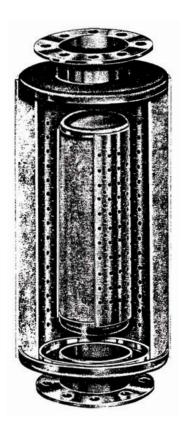

#### **Design:**

Air flow passes straight through an annular passage lined with acoustically perforated tubes backed by deep layers of sound absorbing material which attenuates the noise in the high frequency range with a minimum pressure drop.

#### **Construction:**

Silencer is all-welded steel construction. Exterior surfaces are prime coated. Silencer is designed to handle relatively moisture-free air with temperatures below 200° F. Fiberglass pack for higher temperature applications available at extra charge.