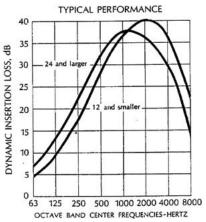

#### **Application:**

Intake & Exhaust Silencer For:
High Frequency Noise Attenuation
Centrifugal Blowers
Compressors

#### **Design:**

Air flow passes straight through an annular passage lined with acoustically perforated tubes backed by deep layers of sound absorbing material which attenuates the noise in the high frequency range with a minimum pressure drop.