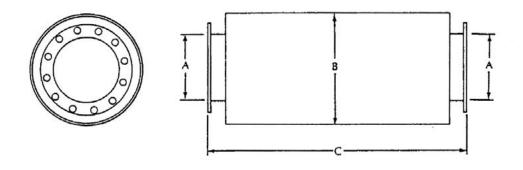

# Burgess-Aarding ACA Silencers

| Catalog<br>Number | Dimensions in inches |        |     | Estimated      |
|-------------------|----------------------|--------|-----|----------------|
|                   | Α                    | В      | С   | Weight in lbs. |
| ACA-8             | 8                    | 18     | 36  | 170            |
| ACA-10            | 10                   | 20     | 42  | 225            |
| ACA-12            | 12                   | 24     | 51  | 330            |
| ACA-14            | 14                   | 26     | 56  | 435            |
| ACA-16            | 16                   | 28     | 64  | 570            |
| ACA-18            | 18                   | 32     | 71  | 710            |
| ACA-20            | 20                   | 34     | 78  | 850            |
| ACA-22            | 22                   | 36     | 85  | 1010           |
| ACA-24            | 24                   | 40     | 90  | 1265           |
| ACA-26            | 26                   | 43     | 100 | 1755           |
| ACA-28            | 28                   | 44 1/4 | 106 | 1915           |
| ACA-30            | 30                   | 48 1/4 | 114 | 2375           |
| ACA-32            | 32                   | 49 1/4 | 122 | 2745           |
| ACA-34            | 34                   | 57 1/4 | 140 | 3875           |
| ACA-42            | 42                   | 66     | 160 | 5750           |
| ACA-48            | 48                   | 74 1/2 | 184 | 8000           |

Flanges are drilled to match 125 lb. American Standard Flanges. Specifications subject to change without notice.