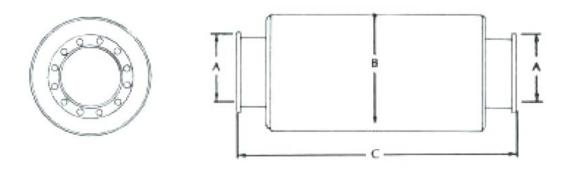

## Burgess-Aarding ACB Silencers

| Catalog<br>Number | Dimensions in inches |    |     | Estimated      |
|-------------------|----------------------|----|-----|----------------|
|                   | Α                    | В  | С   | Weight in Ibs. |
| ACB-12            | 12                   | 18 | 37  | 160            |
| ACB-14            | 14                   | 20 | 39  | 180            |
| ACB-16            | 16                   | 22 | 45  | 250            |
| ACB-18            | 18                   | 24 | 46  | 295            |
| ACB-20            | 20                   | 26 | 46  | 310            |
| ACB-22            | 22                   | 28 | 54  | 410            |
| ACB-24            | 24                   | 30 | 54  | 500            |
| ACB-26            | 26                   | 32 | 60  | 600            |
| ACB-28            | 28                   | 34 | 60  | 650            |
| ACB-30            | 30                   | 36 | 66  | 740            |
| ACB-32            | 32                   | 38 | 66  | 800            |
| ACB-36            | 36                   | 42 | 76  | 1100           |
| ACB-42            | 42                   | 48 | 78  | 1450           |
| ACB-48            | 48                   | 54 | 84  | 1725           |
| ACB-54            | 54                   | 60 | 91  | 2300           |
| ACB-60            | 60                   | 66 | 102 | 2740           |
| ACB-66            | 66                   | 72 | 109 | 3800           |

Flanges are drilled to match 125 lb. American Standard Flanges.

Specifications subject to change without notice.