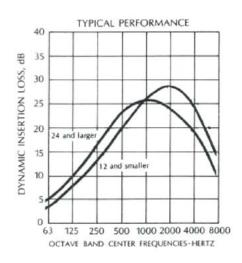

#### **Design:**

Air flow passes through an annular passage lined with acoustically perforated tubes backed by deep layers of sound absorbing material which attenuates the noise in the high frequency range with a minimum pressure drop.