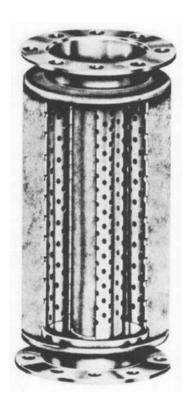

#### **Design:**

Air flow passes through an annular passage lined with acoustically perforated tubes backed by deep layers of sound absorbing material which attenuates the noise in the high frequency range with a minimum pressure drop.

#### **Construction:**

Silencer is all-welded steel construction. Exterior surfaces are prime coated. Silencer is designed to handle relatively moisture-free air with temperatures below 200° F. Fiberglass pack for higher temperature applications available at extra charge.