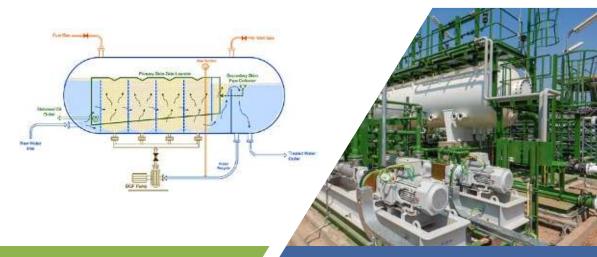

## **PERFORMANCE GUARANTEE:**

Total (free) Oil: 250 inlet to <15 ppm

Total Suspended Solids: 100 inlet to <10 ppm

Dissolved Gas Flotation is the latest innovation in flotation technology. Advanced pump technology produces a dense formation of microbubbles, enhancing separation over traditional methods. Enhanced separation means increased oil recovery, more money for the operator, and cleaner, more environmentally friendly water for disposal."