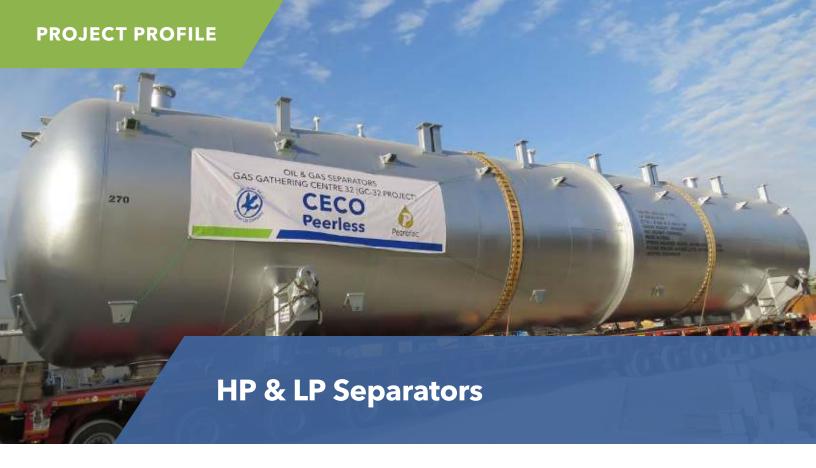

**PROJECT:** GC 32 / New gathering centre for SEK

**CONTRACTOR:** Kuwait Oil Co.

**CLIENT:** Petrofac

**LOCATION:** Kuwait

**APPLICATION:** Oil, Gas and Water Separation

PACKAGE: HP & LP gas separators

**FLOW RATE:** 

Oil Flow rate : 226,000 BOPD Water Flow rate : 481,000 BWPD Gas Flow Rate : 20.8 MMSCFD

MATERIAL: Inconel 625 clad Carbon Steel

of all liquid droplet > 10 microns

The five separators are the heart of a gathering center receiving crude from various production operations, processing over 120,000 barrels of oil per day. It is an honor to be selected for such a large complex project. CECO Peerless is one of the few companies with the expertise and project management infrastructure necessary to successfully design, build, and deliver these separators on time and budget."